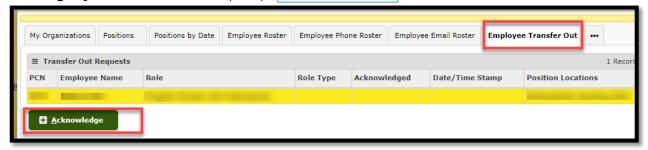

## I. Supervisor Acknowledge

- Supervisors Acknowledge employee's request to transfer to another location.
- Employee Transfer Out (Tab) Employee Transfer Out

Highlight the name and select **Acknowledge**.

Note: The supervisor at the requested campus will see the transfer and can accept the transfer.

The Acknowledgement is for your records.