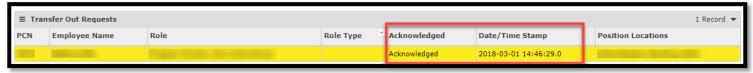

## Acknowledge

When you select Acknowledge, the employee's name remains in the list. An Acknowledged status and date stamp will appear.